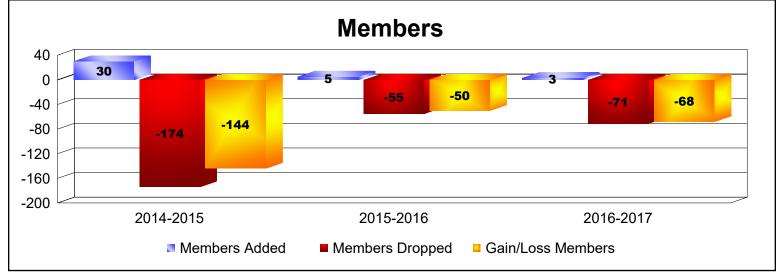

MBR0065 Page 1 of 1 10/23/2019 1:29:18PM

**Disbanded Districts**As of June 2017 Cumulative

| Year      | New<br>Clubs | Dropped<br>Clubs | Gain/<br>Loss<br>Clubs | New<br>Members | Charter<br>Members | Reinstate<br>Members | Transfer<br>Members | Total<br>Member<br>Added | Total<br>Members<br>Dropped | Gain/<br>Loss<br>Members |
|-----------|--------------|------------------|------------------------|----------------|--------------------|----------------------|---------------------|--------------------------|-----------------------------|--------------------------|
| 2014-2015 | 0            | -8               | -8                     | 12             | 14                 | 4                    | 0                   | 30                       | -174                        | -144                     |
| 2015-2016 | 0            | -2               | -2                     | 5              | 0                  | 0                    | 0                   | 5                        | -55                         | -50                      |
| 2016-2017 | 0            | -4               | -4                     | 3              | 0                  | 0                    | 0                   | 3                        | -71                         | -68                      |
| Average   | 0            | -5               | -5                     | 7              | 5                  | 1                    | 0                   | 13                       | -100                        | -87                      |