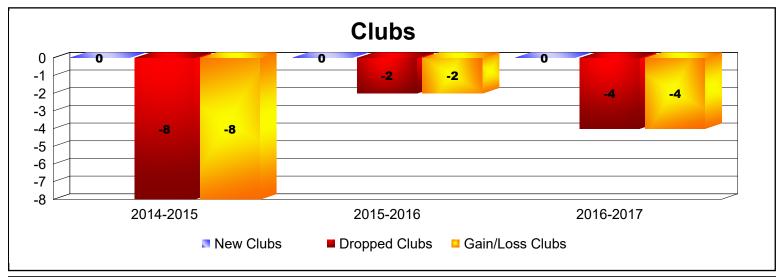

MBR0065 Page 1 of 1 10/23/2019 1:29:18PM

**Disbanded Districts**As of June 2017 Cumulative

| Year      | New<br>Clubs | Dropped<br>Clubs | Gain/<br>Loss<br>Clubs | New<br>Members | Charter<br>Members | Reinstate<br>Members | Transfer<br>Members | Total<br>Member<br>Added | Total<br>Members<br>Dropped | Gain/<br>Loss<br>Members |
|-----------|--------------|------------------|------------------------|----------------|--------------------|----------------------|---------------------|--------------------------|-----------------------------|--------------------------|
| 2014-2015 | 0            | -8               | -8                     | 12             | 14                 | 4                    | 0                   | 30                       | -174                        | -144                     |
| 2015-2016 | 0            | -2               | -2                     | 5              | 0                  | 0                    | 0                   | 5                        | -55                         | -50                      |
| 2016-2017 | 0            | -4               | -4                     | 3              | 0                  | 0                    | 0                   | 3                        | -71                         | -68                      |
| Average   | 0            | -5               | -5                     | 7              | 5                  | 1                    | 0                   | 13                       | -100                        | -87                      |