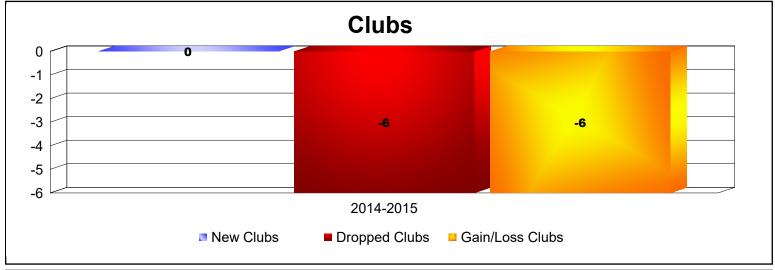

**Disbanded Districts**As of June 2017 Cumulative

| Year      | New<br>Clubs | Dropped<br>Clubs | Gain/<br>Loss<br>Clubs | New<br>Members | Charter<br>Members | Reinstate<br>Members | Transfer<br>Members | Total<br>Member<br>Added | Total<br>Members<br>Dropped | Gain/<br>Loss<br>Members |
|-----------|--------------|------------------|------------------------|----------------|--------------------|----------------------|---------------------|--------------------------|-----------------------------|--------------------------|
| 2014-2015 | 0            | -6               | -6                     | 0              | 0                  | 0                    | 0                   | 0                        | -252                        | -252                     |
| Average   | 0            | -6               | -6                     | 0              | 0                  | 0                    | 0                   | 0                        | -252                        | -252                     |