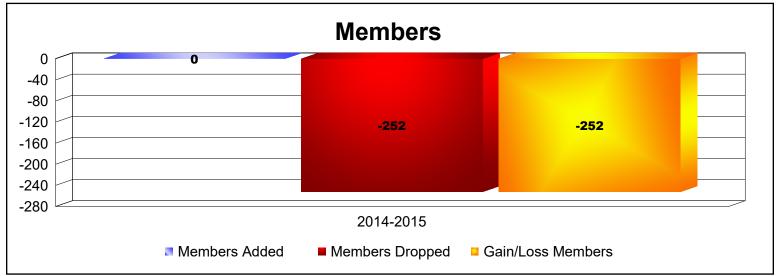

**Disbanded Districts**As of June 2017 Cumulative

| Year      | New<br>Clubs | Dropped<br>Clubs | Gain/<br>Loss<br>Clubs | New<br>Members | Charter<br>Members | Reinstate<br>Members | Transfer<br>Members | Total<br>Member<br>Added | Total<br>Members<br>Dropped | Gain/<br>Loss<br>Members |
|-----------|--------------|------------------|------------------------|----------------|--------------------|----------------------|---------------------|--------------------------|-----------------------------|--------------------------|
| 2014-2015 | 0            | -6               | -6                     | 0              | 0                  | 0                    | 0                   | 0                        | -252                        | -252                     |
| Average   | 0            | -6               | -6                     | 0              | 0                  | 0                    | 0                   | 0                        | -252                        | -252                     |