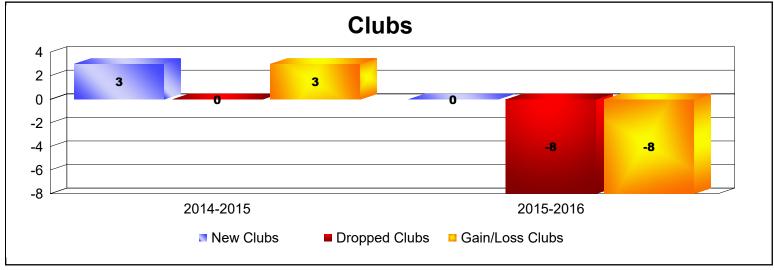

MBR0065 Page 1 of 1 10/23/2019 1:29:18PM

| Year      | New<br>Clubs | Dropped<br>Clubs | Gain/<br>Loss<br>Clubs | New<br>Members | Charter<br>Members | Reinstate<br>Members | Transfer<br>Members | Total<br>Member<br>Added | Total<br>Members<br>Dropped | Gain/<br>Loss<br>Members |
|-----------|--------------|------------------|------------------------|----------------|--------------------|----------------------|---------------------|--------------------------|-----------------------------|--------------------------|
| 2014-2015 | 3            | 0                | 3                      | 14             | 60                 | 0                    | 0                   | 74                       | -6                          | 68                       |
| 2015-2016 | 0            | -8               | -8                     | 0              | 36                 | 13                   | 0                   | 49                       | -245                        | -196                     |
| Average   | 2            | -4               | -3                     | 7              | 48                 | 7                    | 0                   | 62                       | -126                        | -64                      |