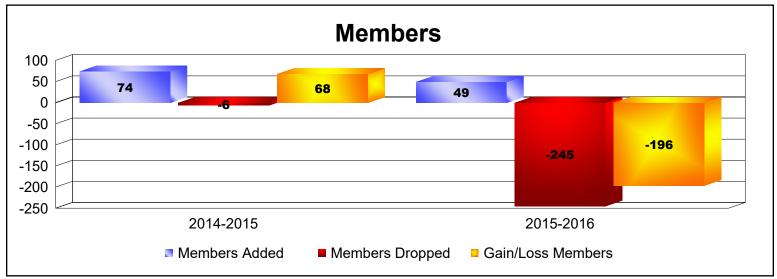

MBR0065 Page 1 of 1 10/23/2019 1:29:18PM

| Year      | New<br>Clubs | Dropped<br>Clubs | Gain/<br>Loss<br>Clubs | New<br>Members | Charter<br>Members | Reinstate<br>Members | Transfer<br>Members | Total<br>Member<br>Added | Total<br>Members<br>Dropped | Gain/<br>Loss<br>Members |
|-----------|--------------|------------------|------------------------|----------------|--------------------|----------------------|---------------------|--------------------------|-----------------------------|--------------------------|
| 2014-2015 | 3            | 0                | 3                      | 14             | 60                 | 0                    | 0                   | 74                       | -6                          | 68                       |
| 2015-2016 | 0            | -8               | -8                     | 0              | 36                 | 13                   | 0                   | 49                       | -245                        | -196                     |
| Average   | 2            | -4               | -3                     | 7              | 48                 | 7                    | 0                   | 62                       | -126                        | -64                      |